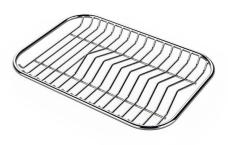

Stainless steel plate rack only usable in combination with the accessories 8644 003