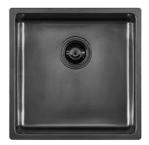

### Sink KE - R15 Vintage Gun Metal

Kitchen Sinks Code: 2156 886

#### **DETAILS**

| Coloring               | Gun Metal                                                       |
|------------------------|-----------------------------------------------------------------|
| Edge/Installation Type | Undermount                                                      |
| Finish                 | PVD                                                             |
| Material               | AISI 304 stainless steel                                        |
| Texture                | Vintage                                                         |
| Base                   | 45 cm                                                           |
| Dimensions             | 440x440 mm                                                      |
| Standard fittings      | Fixing hooks, gasket, drain, overflow and siphon, boxed packing |
| Mixer holes            | No standard holes                                               |

| Built-in hole             | View technical data sheet                                                                                                                                                                                                                                                                                                                      |
|---------------------------|------------------------------------------------------------------------------------------------------------------------------------------------------------------------------------------------------------------------------------------------------------------------------------------------------------------------------------------------|
| Drainer                   | No                                                                                                                                                                                                                                                                                                                                             |
| Width                     | 44 cm                                                                                                                                                                                                                                                                                                                                          |
| Bowl dimension            | 400 x 400 mm                                                                                                                                                                                                                                                                                                                                   |
| Number of bowls           | 1 bowl                                                                                                                                                                                                                                                                                                                                         |
| Waste fitting             | 3,5" drain                                                                                                                                                                                                                                                                                                                                     |
| FEATURES                  |                                                                                                                                                                                                                                                                                                                                                |
| VINTAGE PVD               | The prestigious PVD finish combines with the care for detail of the Vintage finish, to create a combination of unique elegance.                                                                                                                                                                                                                |
| Gun Metal                 | The Gun Metal finish is obtained by treating steel with a physical process called PVD (Phisical Vacuum Deposition) which deposits particles of noble metals on the surface. The result is a unique and refined aesthetic effect, and an improvement of the mechanical properties of the steel which is more resistant to impact and scratches. |
| Basket 3,5" waste fitting | The drain is equipped with a large 3.5" drain, with the practical basket cap that prevents the discharge of solid parts.                                                                                                                                                                                                                       |
| High thickness            | 1mm thick steel. A significant thickness, which guarantees the maximum sturdiness and durability.                                                                                                                                                                                                                                              |
| Perimetral overflow       | The overflow is always a security on the Foster sinks that prevents the overflow of water in case of oversights. The perimeter drain solution improves aesthetics thanks to its square and essential shape.                                                                                                                                    |
| Small radius              | Bowls with squared shapes with a modern design and an increased capacity, for a minimal aesthetics connected with an extreme practicity.                                                                                                                                                                                                       |