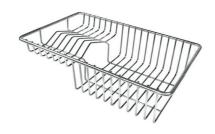

#### **OPTIONAL ACCESSORIES**

Cestello inox 8612 000

Glass chopping board 8631 300

HDPE Chopping board 8657 001

HPDE Twin chopping board 8644 101

Stainless steel plate rack 8100 303 \* only in combination with the accessory 8644 101