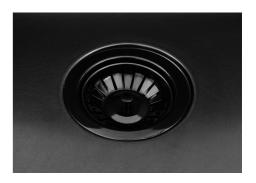

| Built-in hole             | View technical data sheet                                                                                                                                                                                                                                                                                                                      |
|---------------------------|------------------------------------------------------------------------------------------------------------------------------------------------------------------------------------------------------------------------------------------------------------------------------------------------------------------------------------------------|
| Drainer                   | No                                                                                                                                                                                                                                                                                                                                             |
| Width                     | 44 cm                                                                                                                                                                                                                                                                                                                                          |
| Bowl dimension            | 400 x 400 mm                                                                                                                                                                                                                                                                                                                                   |
| Number of bowls           | 1 bowl                                                                                                                                                                                                                                                                                                                                         |
| Waste fitting             | 3,5" drain                                                                                                                                                                                                                                                                                                                                     |
| FEATURES                  |                                                                                                                                                                                                                                                                                                                                                |
| VINTAGE PVD               | The prestigious PVD finish combines with the care for detail of the Vintage finish, to create a combination of unique elegance.                                                                                                                                                                                                                |
| Gun Metal                 | The Gun Metal finish is obtained by treating steel with a physical process called PVD (Phisical Vacuum Deposition) which deposits particles of noble metals on the surface. The result is a unique and refined aesthetic effect, and an improvement of the mechanical properties of the steel which is more resistant to impact and scratches. |
| Basket 3,5" waste fitting | The drain is equipped with a large 3.5" drain, with the practical basket cap that prevents the discharge of solid parts.                                                                                                                                                                                                                       |
| High thickness            | 1mm thick steel. A significant thickness, which guarantees the maximum sturdiness and durability.                                                                                                                                                                                                                                              |
| Perimetral overflow       | The overflow is always a security on the Foster sinks that prevents the overflow of water in case of oversights. The perimeter drain solution improves aesthetics thanks to its square and essential shape.                                                                                                                                    |
| Small radius              | Bowls with squared shapes with a modern design and an increased capacity, for a minimal aesthetics connected with an extreme practicity.                                                                                                                                                                                                       |