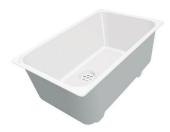

### Sink KE - R15 Vintage Gun Metal

Kitchen Sinks Code: 2156 886

#### **DETAILS**

| Coloring               | Gun Metal                                                       |
|------------------------|-----------------------------------------------------------------|
| Edge/Installation Type | Undermount                                                      |
| Finish                 | PVD                                                             |
| Material               | AISI 304 stainless steel                                        |
| Texture                | Vintage                                                         |
| Base                   | 45 cm                                                           |
| Dimensions             | 440x440 mm                                                      |
| Standard fittings      | Fixing hooks, gasket, drain, overflow and siphon, boxed packing |
| Mixer holes            | No standard holes                                               |

| Built-in hole             | View technical data sheet                                                                                                                                                                                                                                                                                                                      |
|---------------------------|------------------------------------------------------------------------------------------------------------------------------------------------------------------------------------------------------------------------------------------------------------------------------------------------------------------------------------------------|
| Drainer                   | No                                                                                                                                                                                                                                                                                                                                             |
| Width                     | 44 cm                                                                                                                                                                                                                                                                                                                                          |
| Bowl dimension            | 400 x 400 mm                                                                                                                                                                                                                                                                                                                                   |
| Number of bowls           | 1 bowl                                                                                                                                                                                                                                                                                                                                         |
| Waste fitting             | 3,5" drain                                                                                                                                                                                                                                                                                                                                     |
| FEATURES                  |                                                                                                                                                                                                                                                                                                                                                |
| VINTAGE PVD               | The prestigious PVD finish combines with the care for detail of the Vintage finish, to create a combination of unique elegance.                                                                                                                                                                                                                |
| Gun Metal                 | The Gun Metal finish is obtained by treating steel with a physical process called PVD (Phisical Vacuum Deposition) which deposits particles of noble metals on the surface. The result is a unique and refined aesthetic effect, and an improvement of the mechanical properties of the steel which is more resistant to impact and scratches. |
| Basket 3,5" waste fitting | The drain is equipped with a large 3.5" drain, with the practical basket cap that prevents the discharge of solid parts.                                                                                                                                                                                                                       |
| High thickness            | 1mm thick steel. A significant thickness, which guarantees the maximum sturdiness and durability.                                                                                                                                                                                                                                              |
| Perimetral overflow       | The overflow is always a security on the Foster sinks that prevents the overflow of water in case of oversights. The perimeter drain solution improves aesthetics thanks to its square and essential shape.                                                                                                                                    |
| Small radius              | Bowls with squared shapes with a modern design and an increased capacity, for a minimal aesthetics connected with an extreme practicity.                                                                                                                                                                                                       |