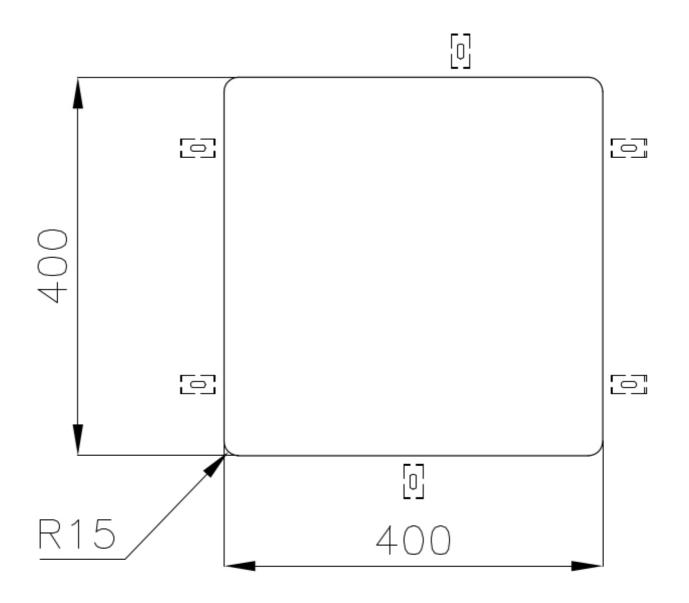

|
| Perimetral overflow       | The overflow is always a security on the Foster sinks that prevents the overflow of water in case of oversights. The perimeter drain solution improves aesthetics thanks to its square and essential shape.                                                                                                                                    |
| Small radius              | Bowls with squared shapes with a modern design and an increased capacity, for a minimal aesthetics connected with an extreme practicity.                                                                                                                                                                                                       |



#### **TECHNICAL DATA**



# Foster ==



Cut out size Dimensioni per foratura top



#### **GALLERY**











#### **OPTIONAL ACCESSORIES**



Cestello inox 8612 000



Glass chopping board 8631 300



HDPE Chopping board 8657 001



HPDE Twin chopping board 8644 101



Stainless steel plate rack 8100 303 \* only in combination with the accessory 8644 101



Stainless steel plate rack only usable in combination with the accessories 8644 003

### Foster ==



White basket 8612 100



**White bowl** 8153 100



Graters kit with ring-holder and food collection tray

8159 101 \* only in combination with the accessory 8644 101



Stainless steel perforated tray

8151 000 \* only in combination with the accessory 8644 101



Stainless steel plate rack 8100 201

#### **RECOMMENDED PAIRINGS**



**Mixer Tap Omega Gun Metal** 8497 85