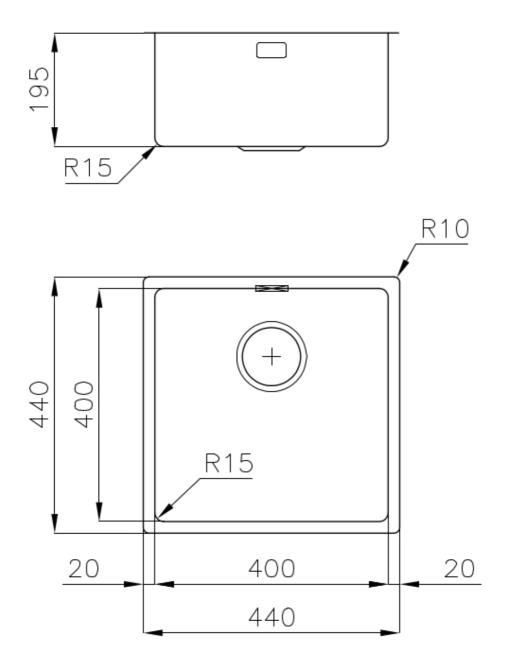

#### **DETAILS**

| Coloring               | Gun Metal                                                       |
|------------------------|-----------------------------------------------------------------|
| Edge/Installation Type | Undermount                                                      |
| Finish                 | PVD                                                             |
| Material               | AISI 304 stainless steel                                        |
| Texture                | Vintage                                                         |
| Base                   | 45 cm                                                           |
| Dimensions             | 440x440 mm                                                      |
| Standard fittings      | Fixing hooks, gasket, drain, overflow and siphon, boxed packing |
| Mixer holes            | No standard holes                                               |

| Built-in hole             | View technical data sheet                                                                                                                                                                                                                                                                                                                      |
|---------------------------|------------------------------------------------------------------------------------------------------------------------------------------------------------------------------------------------------------------------------------------------------------------------------------------------------------------------------------------------|
| Drainer                   | No                                                                                                                                                                                                                                                                                                                                             |
| Width                     | 44 cm                                                                                                                                                                                                                                                                                                                                          |
| Bowl dimension            | 400 x 400 mm                                                                                                                                                                                                                                                                                                                                   |
| Number of bowls           | 1 bowl                                                                                                                                                                                                                                                                                                                                         |
| Waste fitting             | 3,5" drain                                                                                                                                                                                                                                                                                                                                     |
| FEATURES                  |                                                                                                                                                                                                                                                                                                                                                |
| VINTAGE PVD               | The prestigious PVD finish combines with the care for detail of the Vintage finish, to create a combination of unique elegance.                                                                                                                                                                                                                |
| Gun Metal                 | The Gun Metal finish is obtained by treating steel with a physical process called PVD (Phisical Vacuum Deposition) which deposits particles of noble metals on the surface. The result is a unique and refined aesthetic effect, and an improvement of the mechanical properties of the steel which is more resistant to impact and scratches. |
| Basket 3,5" waste fitting | The drain is equipped with a large 3.5" drain, with the practical basket cap that prevents the discharge of solid parts.                                                                                                                                                                                                                       |
| High thickness            | 1mm thick steel. A significant thickness, which guarantees the maximum sturdiness and durability.                                                                                                                                                                                                                                              |
| Perimetral overflow       | The overflow is always a security on the Foster sinks that prevents the overflow of water in case of oversights. The perimeter drain solution improves aesthetics thanks to its square and essential shape.                                                                                                                                    |
| Small radius              | Bowls with squared shapes with a modern design and an increased capacity, for a minimal aesthetics connected with an extreme practicity.                                                                                                                                                                                                       |

#### **TECHNICAL DATA**