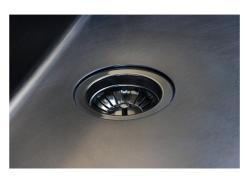

| Built-in hole             | View technical data sheet                                                                                                                                                                                                                                                                                                                      |
|---------------------------|------------------------------------------------------------------------------------------------------------------------------------------------------------------------------------------------------------------------------------------------------------------------------------------------------------------------------------------------|
| Drainer                   | No                                                                                                                                                                                                                                                                                                                                             |
| Width                     | 44 cm                                                                                                                                                                                                                                                                                                                                          |
| Bowl dimension            | 400 x 400 mm                                                                                                                                                                                                                                                                                                                                   |
| Number of bowls           | 1 bowl                                                                                                                                                                                                                                                                                                                                         |
| Waste fitting             | 3,5" drain                                                                                                                                                                                                                                                                                                                                     |
| FEATURES                  |                                                                                                                                                                                                                                                                                                                                                |
| VINTAGE PVD               | The prestigious PVD finish combines with the care for detail of the Vintage finish, to create a combination of unique elegance.                                                                                                                                                                                                                |
| Gun Metal                 | The Gun Metal finish is obtained by treating steel with a physical process called PVD (Phisical Vacuum Deposition) which deposits particles of noble metals on the surface. The result is a unique and refined aesthetic effect, and an improvement of the mechanical properties of the steel which is more resistant to impact and scratches. |
| Basket 3,5" waste fitting | The drain is equipped with a large 3.5" drain, with the practical basket cap that prevents the discharge of solid parts.                                                                                                                                                                                                                       |
| High thickness            | 1mm thick steel. A significant thickness, which guarantees the maximum sturdiness and durability.                                                                                                                                                                                                                                              |
| Perimetral overflow       | The overflow is always a security on the Foster sinks that prevents the overflow of water in case of oversights. The perimeter drain solution improves aesthetics thanks to its square and essential shape.                                                                                                                                    |
| Small radius              | Bowls with squared shapes with a modern design and an increased capacity, for a minimal aesthetics connected with an extreme practicity.                                                                                                                                                                                                       |