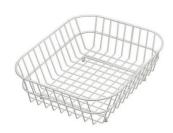

### Foster ==

White basket 8612 100

**White bowl** 8153 100

Graters kit with ring-holder and food collection tray

8159 101 \* only in combination with the accessory 8644 101

Stainless steel perforated tray